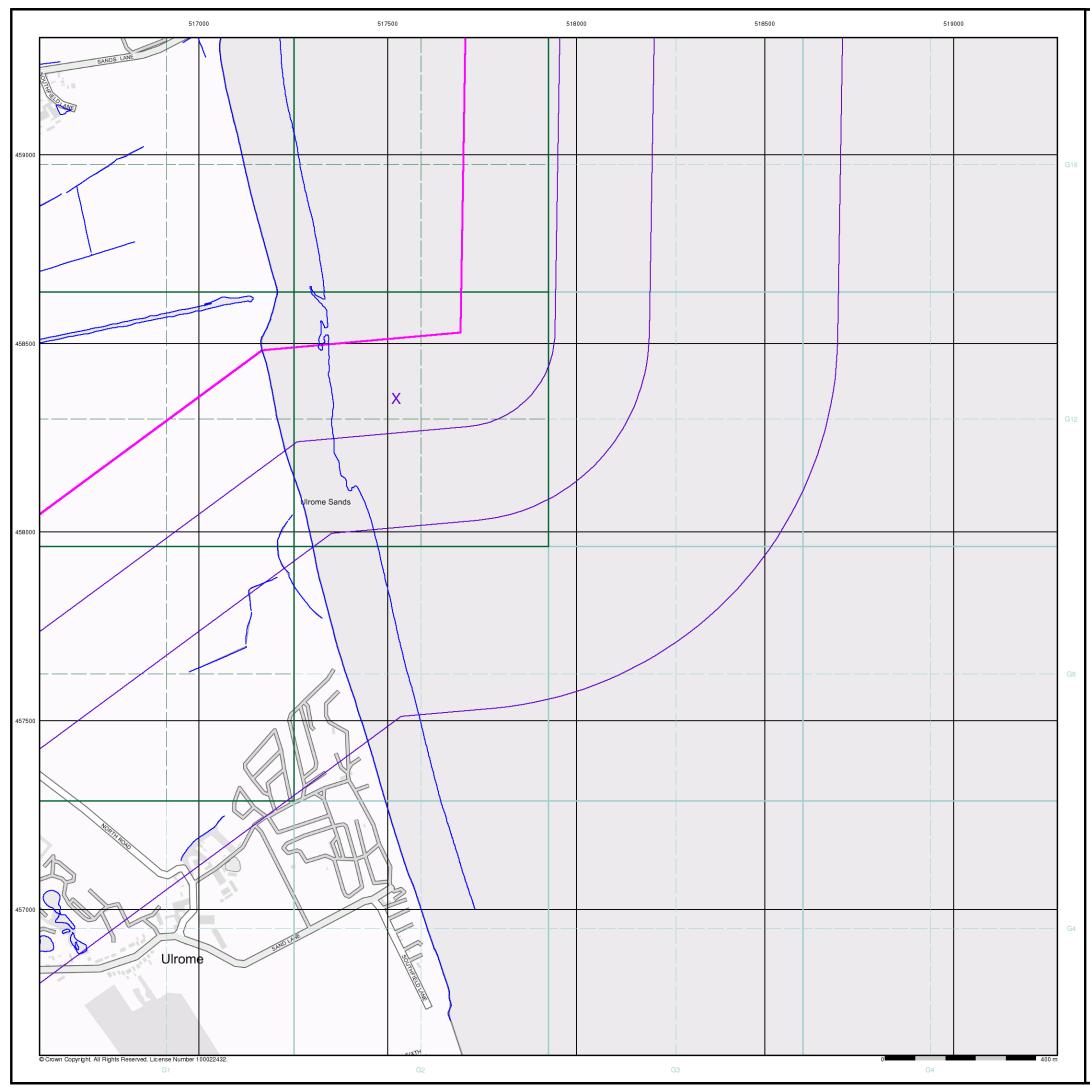

### 1.1 Project Background

- 1.1.1.1 Orsted Hornsea Project Four Limited (the 'Applicant') is proposing to develop the Hornsea Project Four offshore wind farm (hereafter Hornsea Four). Hornsea Four will be located approximately 69 km offshore the East Riding of Yorkshire in the Southern North Sea and will be the fourth project to be developed in the former Hornsea Zone. Hornsea Four will include both offshore and onshore infrastructure including an offshore generating station (wind farm), export cables to landfall, and on to an onshore substation (OnSS) with energy balancing infrastructure (EBI), and connection to the electricity transmission network.
- 1.1.1.2 Royal HaskoningDHV was commissioned to obtain an Envirocheck Report<sup>1</sup> covering the Hornsea Four Order Limits plus a 1 km buffer which in turn forms the Hornsea Four geology and ground conditions study area, as shown in **Figure 1**. This technical annex has been produced to present this data (a series of maps) which has been used to inform and support the following parts of the Hornsea Four Environmental Statement: Geology and Ground Conditions Chapter (**Volume A3, Chapter 1: Geology and Ground Conditions**); and Land Quality Preliminary Risk Assessment (**Volume A6, Annex 1.1**).
- 1.1.1.3 Due to the number and document size of the maps, the Envirocheck report has been divided into eight parts:
  - Part One Covers the report introduction and landfall with,
  - Parts Two to Six Cover the onshore export cable corridor (ECC), split of five sections from north to south (Section 1 to Section 5); and
  - Parts Seven and Eight Cover the OnSS, split over two sections (Section 1 to Section 2).