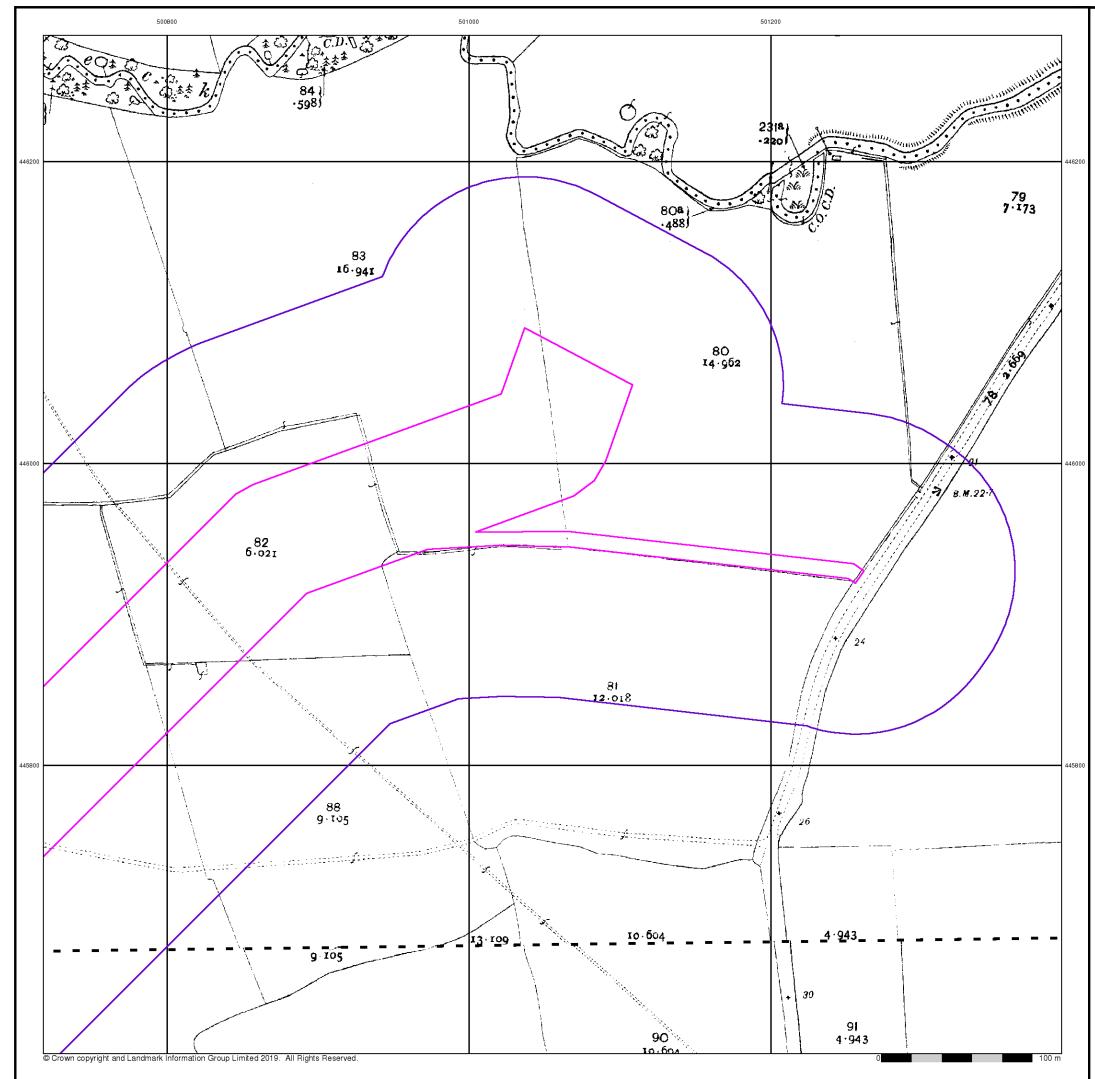

from maps predominantly held at the scale adopted for England, Wales and Scotland in the 1840's. In 1854 the 1:2,500 scale was adopted for mapping urban areas and by 1896 it covered the whole of what were considered to be the cultivated parts of Great Britain. The published date given below is often some years later than the surveyed date. Before 1938, all OS maps were based on the Cassini Projection, with independent surveys of a single county or group of counties, giving rise to significant inaccuracies in outlying areas.

## Map Name(s) and Date(s)



## **Historical Map - Segment F8**



### **Order Details**

Order Number: Customer Ref: National Grid Reference: 500490, 445860 Slice: F Site Area (Ha): Search Buffer (m):

201127560\_1\_1 PB8783-103-105 53.73 100







Tel: Fax: Web:



# Yorkshire

# Published 1910

# Source map scale - 1:2,500

The historical maps shown were reproduced from maps predominantly held at the scale adopted for England, Wales and Scotland in the 1840's. In 1854 the 1:2,500 scale was adopted for mapping urban areas and by 1896 it covered the whole of what were considered to be the cultivated parts of Great Britain. The published date given below is often some years later than the surveyed date. Before 1938, all OS maps were based on the Cassini Projection, with independent surveys of a single county or group of counties, giving rise to significant inaccuracies in outlying areas.

## Map Name(s) and Date(s)



## **Historical Map - Segment F8**



### **Order Details**

Order Number: Customer Ref: National Grid Reference: 500490, 445860 Slice