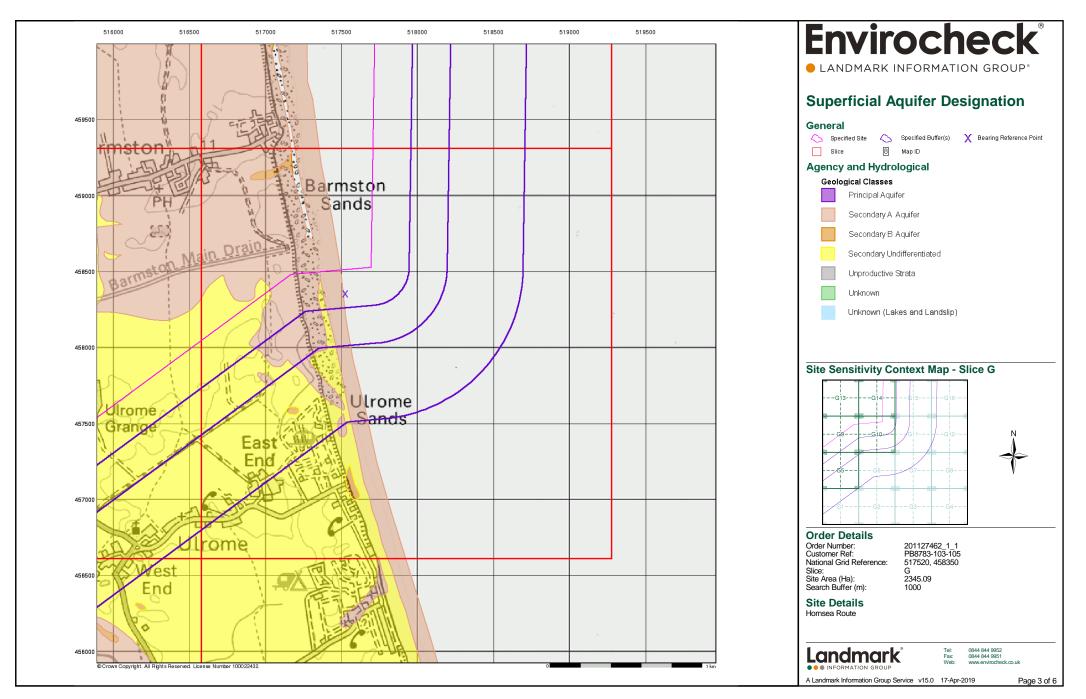

### 1.1 Project Background

- 1.1.1.1 Orsted Hornsea Project Four Limited (the 'Applicant') is proposing to develop the Hornsea Project Four offshore wind farm (hereafter Hornsea Four). Hornsea Four will be located approximately 69 km offshore the East Riding of Yorkshire in the Southern North Sea and will be the fourth project to be developed in the former Hornsea Zone. Hornsea Four will include both offshore and onshore infrastructure including an offshore generating station (wind farm), export cables to landfall, and on to an onshore substation (OnSS) with energy balancing infrastructure (EBI), and connection to the electricity transmission network.
- 1.1.1.2 Royal HaskoningDHV was commissioned to obtain an Envirocheck Report<sup>1</sup> covering the Hornsea Four Order Limits plus a 1 km buffer which in turn forms the Hornsea Four geology and ground conditions study area, as shown in **Figure 1**. This technical annex has been produced to present this data (a series of maps) which has been used to inform and support the following parts of the Hornsea Four Environmental Statement: Geology and Ground Conditions Chapter (**Volume A3, Chapter 1: Geology and Ground Conditions**); and Land Quality Preliminary Risk Assessment (**Volume A6, Annex 1.1**).
- 1.1.1.3 Due to the number and document size of the maps, the Envirocheck report has been divided into eight parts:
  - Part One Covers the report introduction and landfall with,
  - Parts Two to Six Cover the onshore export cable corridor (ECC), split of five sections from north to south (Section 1 to Section 5); and
  - Parts Seven and Eight Cover the OnSS, split over two sections (Section 1 to Section 2).