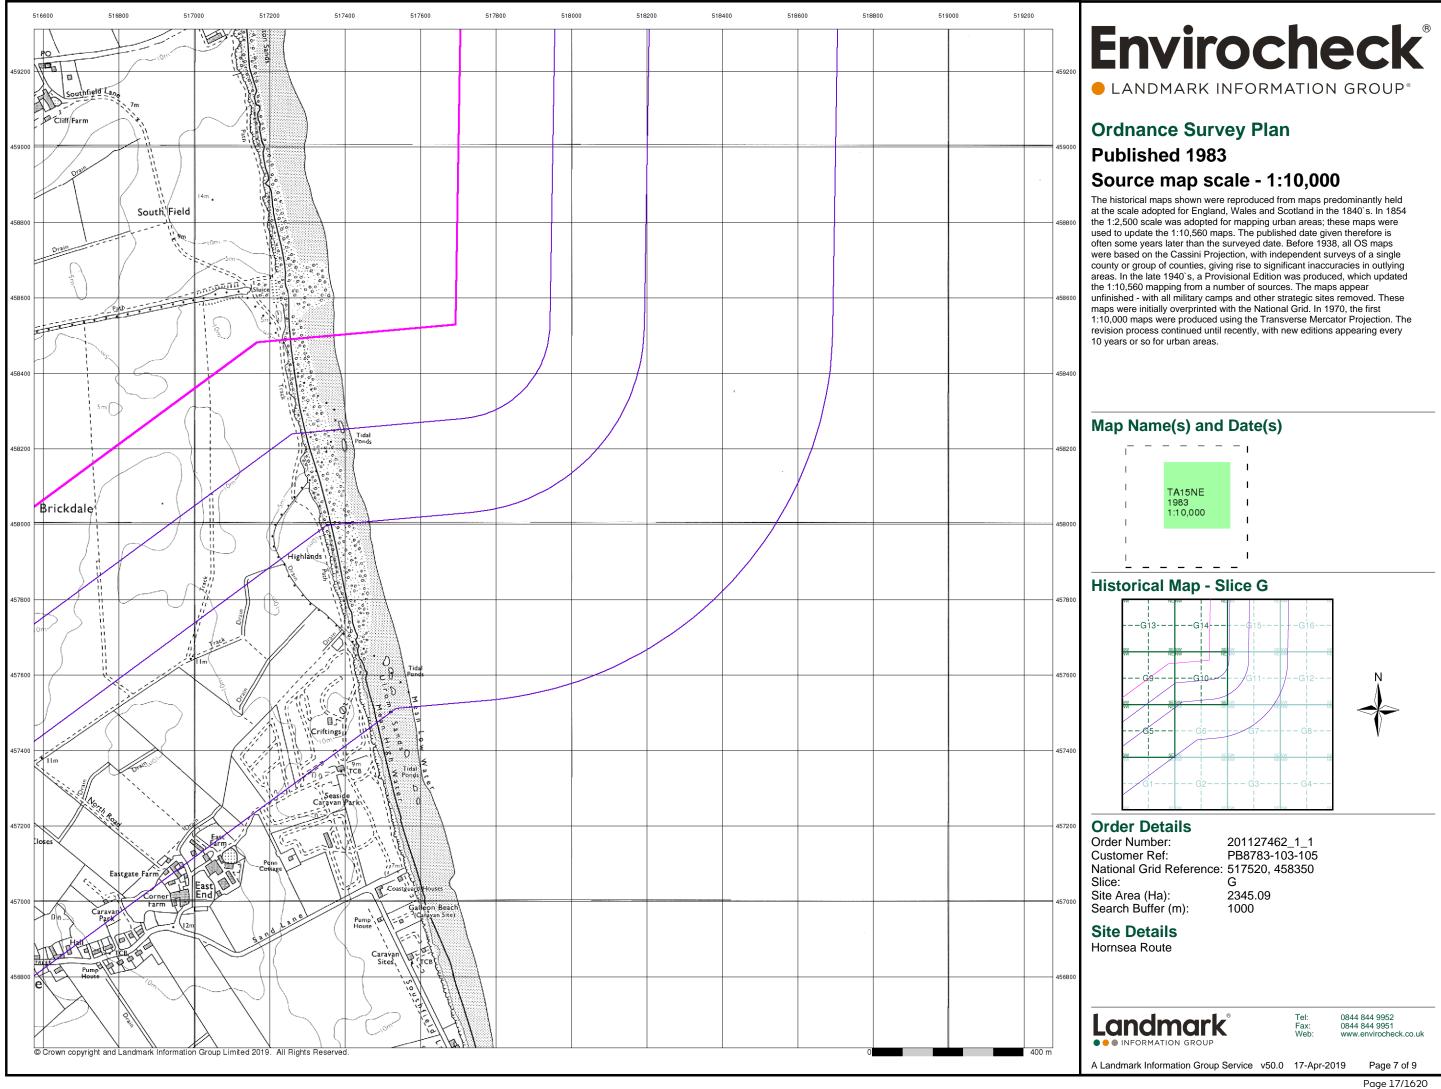

### 1.1 Project Background

- 1.1.1.1 Orsted Hornsea Project Four Limited (the 'Applicant') is proposing to develop the Hornsea Project Four offshore wind farm (hereafter Hornsea Four). Hornsea Four will be located approximately 69 km offshore the East Riding of Yorkshire in the Southern North Sea and will be the fourth project to be developed in the former Hornsea Zone. Hornsea Four will include both offshore and onshore infrastructure including an offshore generating station (wind farm), export cables to landfall, and on to an onshore substation (OnSS) with energy balancing infrastructure (EBI), and connection to the electricity transmission network.
- 1.1.1.2 Royal HaskoningDHV was commissioned to obtain an Envirocheck Report<sup>1</sup> covering the Hornsea Four Order Limits plus a 1 km buffer which in turn forms the Hornsea Four geology and ground conditions study area, as shown in **Figure 1**. This technical annex has been produced to present this data (a series of maps) which has been used to inform and support the following parts of the Hornsea Four Environmental Statement: Geology and Ground Conditions Chapter (**Volume A3, Chapter 1: Geology and Ground Conditions**); and Land Quality Preliminary Risk Assessment (**Volume A6, Annex 1.1**).
- 1.1.1.3 Due to the number and document size of the maps, the Envirocheck report has been divided into eight parts:
  - Part One Covers the report introduction and landfall with,
  - Parts Two to Six Cover the onshore export cable corridor (ECC), split of five sections from north to south (Section 1 to Section 5); and
  - Parts Seven and Eight Cover the OnSS, split over two sections (Section 1 to Section 2).