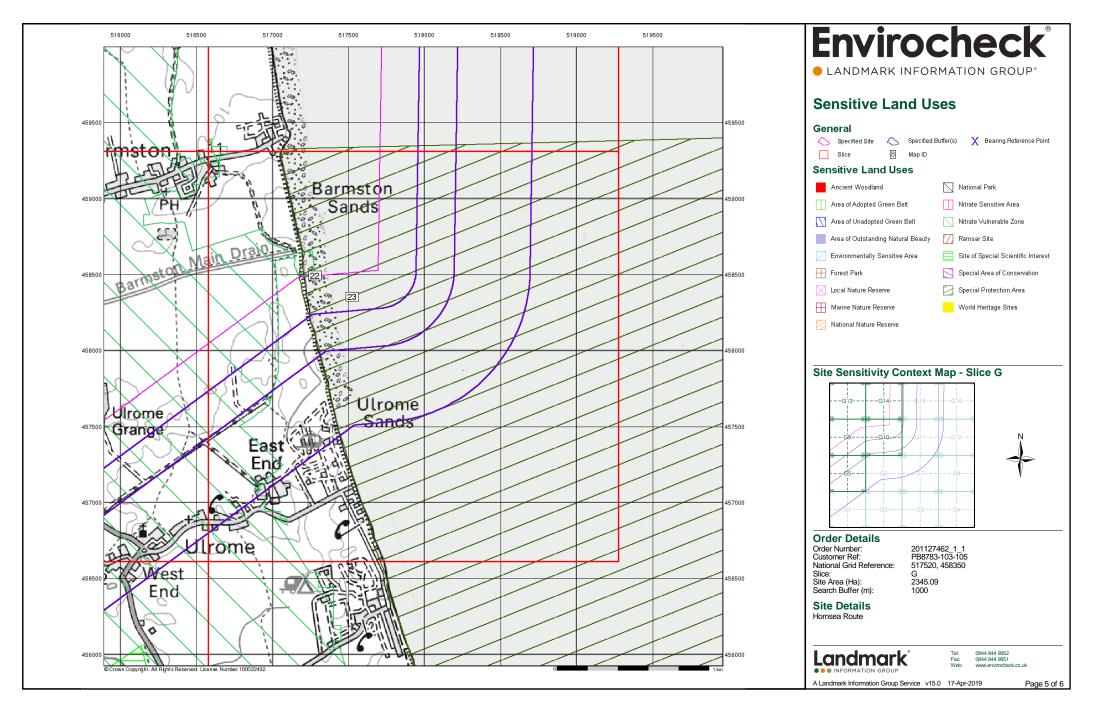

### 1.1 Project Background

- 1.1.1.1 Orsted Hornsea Project Four Limited (the 'Applicant') is proposing to develop the Hornsea Project Four offshore wind farm (hereafter Hornsea Four). Hornsea Four will be located approximately 69 km offshore the East Riding of Yorkshire in the Southern North Sea and will be the fourth project to be developed in the former Hornsea Zone. Hornsea Four will include both offshore and onshore infrastructure including an offshore generating station (wind farm), export cables to landfall, and on to an onshore substation (OnSS) with energy balancing infrastructure (EBI), and connection to the electricity transmission network.
- 1.1.1.2 Royal HaskoningDHV was commissioned to obtain an Envirocheck Report<sup>1</sup> covering the Hornsea Four Order Limits plus a 1 km buffer which in turn forms the Hornsea Four geology and ground conditions study area, as shown in **Figure 1**. This technical annex has been produced to present this data (a series of maps) which has been used to inform and support the following parts of the Hornsea Four Environmental Statement: Geology and Ground Conditions Chapter (**Volume A3, Chapter 1: Geology and Ground Conditions**); and Land Quality Preliminary Risk Assessment (**Volume A6, Annex 1.1**).
- 1.1.1.3 Due to the number and document size of the maps, the Envirocheck report has been divided into eight parts:
  - Part One Covers the report introduction and landfall with,
  - Parts Two to Six Cover the onshore export cable corridor (ECC), split of five sections from north to south (Section 1 to Section 5); and
  - Parts Seven and Eight Cover the OnSS, split over two sections (Section 1 to Section 2).