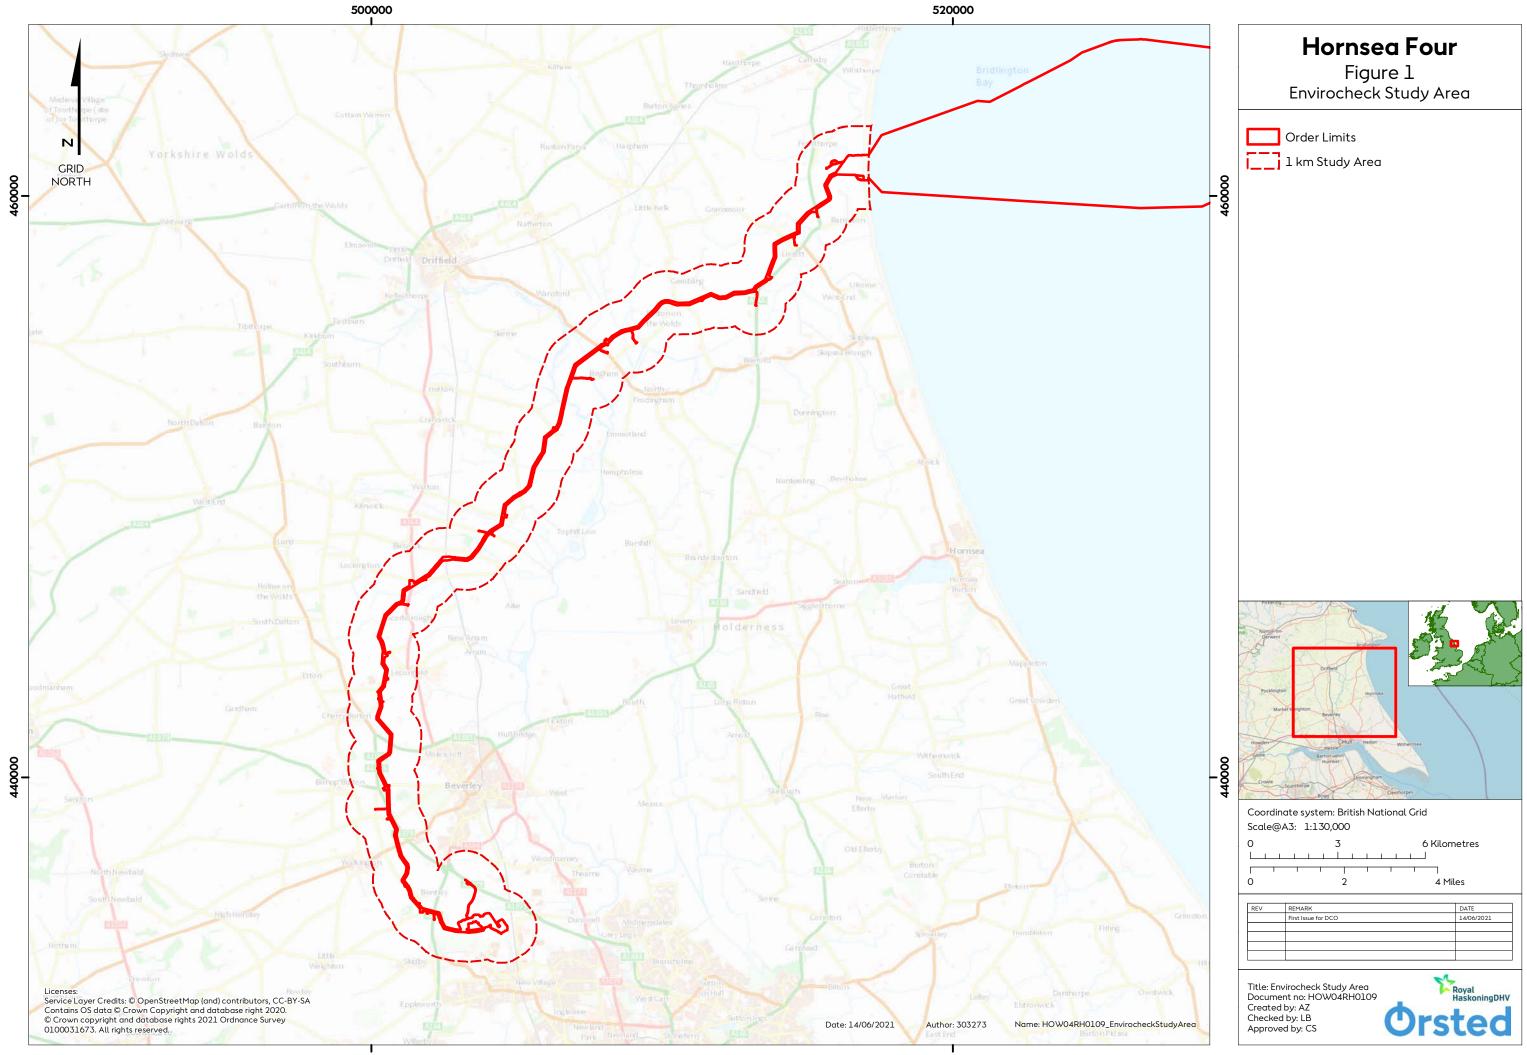

### 1.1 Project Background

- 1.1.1.1 Orsted Hornsea Project Four Limited (the 'Applicant') is proposing to develop the Hornsea Project Four offshore wind farm (hereafter Hornsea Four). Hornsea Four will be located approximately 69 km offshore the East Riding of Yorkshire in the Southern North Sea and will be the fourth project to be developed in the former Hornsea Zone. Hornsea Four will include both offshore and onshore infrastructure including an offshore generating station (wind farm), export cables to landfall, and on to an onshore substation (OnSS) with energy balancing infrastructure (EBI), and connection to the electricity transmission network.
- 1.1.1.2 Royal HaskoningDHV was commissioned to obtain an Envirocheck Report<sup>1</sup> covering the Hornsea Four Order Limits plus a 1 km buffer which in turn forms the Hornsea Four geology and ground conditions study area, as shown in **Figure 1**. This technical annex has been produced to present this data (a series of maps) which has been used to inform and support the following parts of the Hornsea Four Environmental Statement: Geology and Ground Conditions Chapter (**Volume A3, Chapter 1: Geology and Ground Conditions**); and Land Quality Preliminary Risk Assessment (**Volume A6, Annex 1.1**).
- 1.1.1.3 Due to the number and document size of the maps, the Envirocheck report has been divided into eight parts:
  - Part One Covers the report introduction and landfall with,
  - Parts Two to Six Cover the onshore export cable corridor (ECC), split of five sections from north to south (Section 1 to Section 5); and
  - Parts Seven and Eight Cover the OnSS, split over two sections (Section 1 to Section 2).