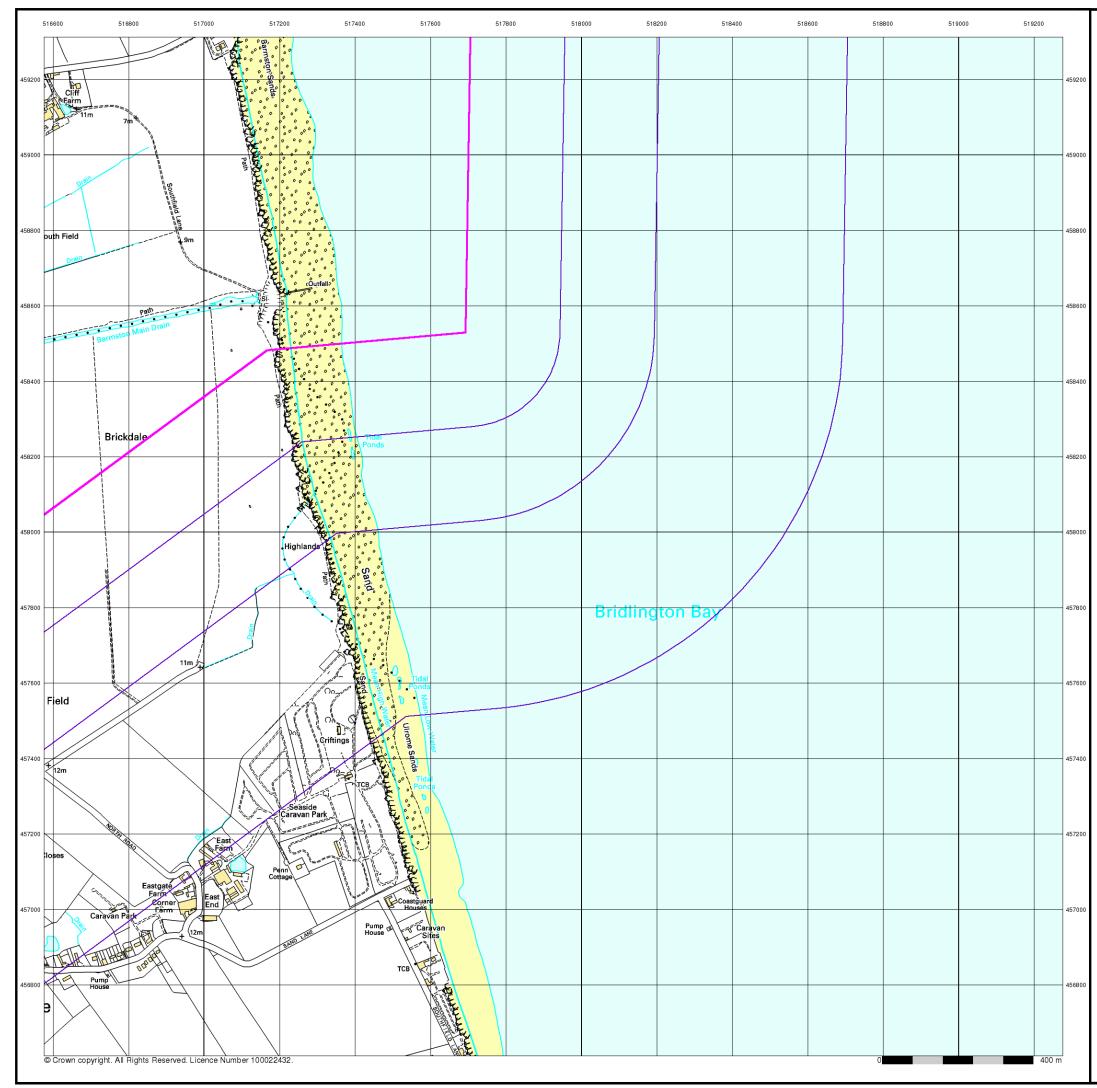

### 1.1 Project Background

- 1.1.1.1 Orsted Hornsea Project Four Limited (the 'Applicant') is proposing to develop the Hornsea Project Four offshore wind farm (hereafter Hornsea Four). Hornsea Four will be located approximately 69 km offshore the East Riding of Yorkshire in the Southern North Sea and will be the fourth project to be developed in the former Hornsea Zone. Hornsea Four will include both offshore and onshore infrastructure including an offshore generating station (wind farm), export cables to landfall, and on to an onshore substation (OnSS) with energy balancing infrastructure (EBI), and connection to the electricity transmission network.
- 1.1.1.2 Royal HaskoningDHV was commissioned to obtain an Envirocheck Report<sup>1</sup> covering the Hornsea Four Order Limits plus a 1 km buffer which in turn forms the Hornsea Four geology and ground conditions study area, as shown in **Figure 1**. This technical annex has been produced to present this data (a series of maps) which has been used to inform and support the following parts of the Hornsea Four Environmental Statement: Geology and Ground Conditions Chapter (**Volume A3, Chapter 1: Geology and Ground Conditions**); and Land Quality Preliminary Risk Assessment (**Volume A6, Annex 1.1**).
- 1.1.1.3 Due to the number and document size of the maps, the Envirocheck report has been divided into eight parts:
  - Part One Covers the report introduction and landfall with,
  - Parts Two to Six Cover the onshore export cable corridor (ECC), split of five sections from north to south (Section 1 to Section 5); and
  - Parts Seven and Eight Cover the OnSS, split over two sections (Section 1 to Section 2).