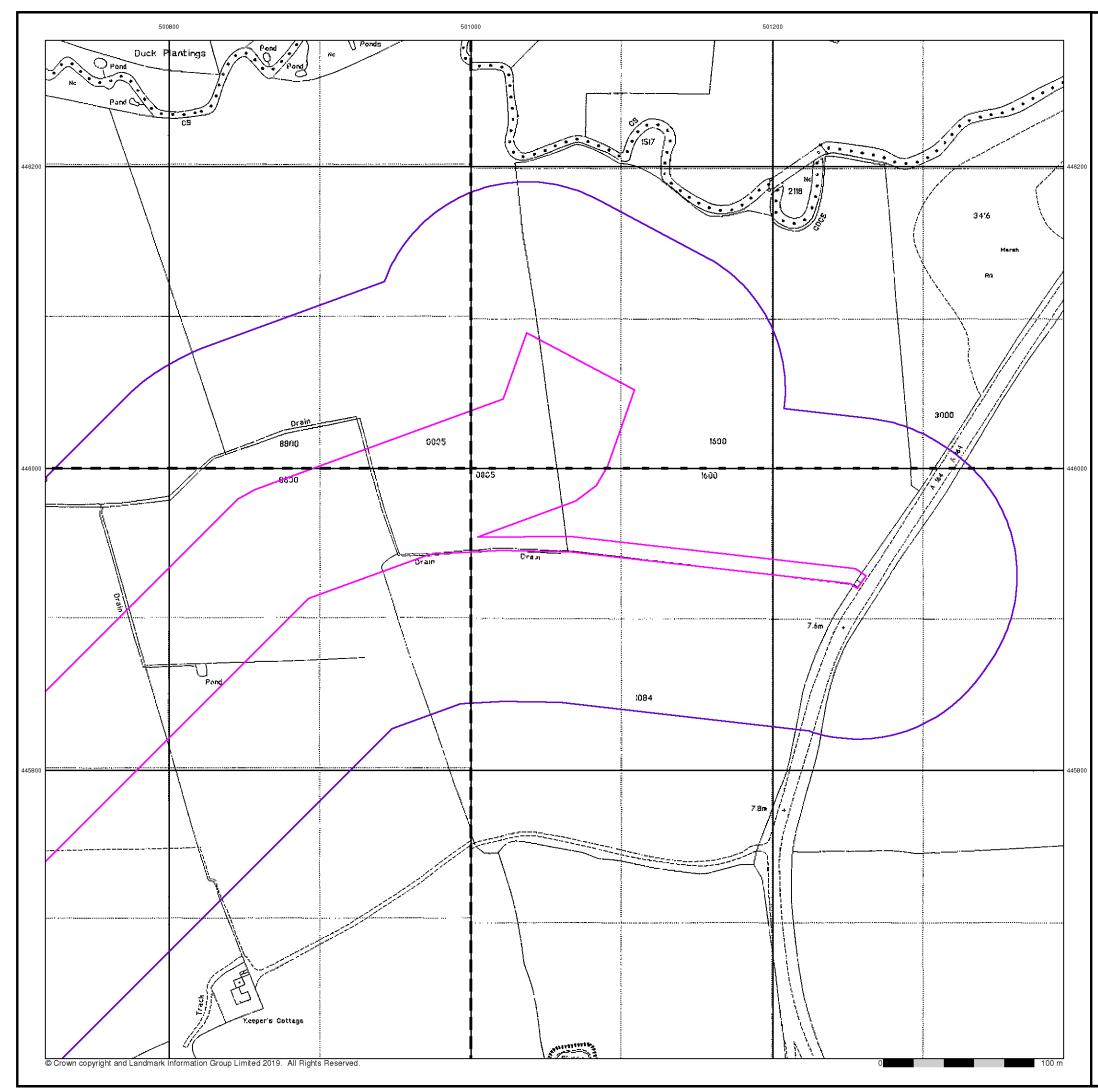

low is often some years later than the surveyed date. Before 1938, all OS maps were based on the Cassini Projection, with independent surveys of a single county or group of counties, giving rise to significant inaccuracies in outlying areas.

## Map Name(s) and Date(s)



## **Historical Map - Segment F8**



### **Order Details**

| Order Number:            | 201127560_1_1  |
|--------------------------|----------------|
| Customer Ref:            | PB8783-103-105 |
| National Grid Reference: | 500490, 445860 |
| Slice:                   | F              |
| Site Area (Ha):          | 53.73          |
| Search Buffer (m):       | 100            |
|                          |                |





Tel: Fax: Web:

0844 844 9952 0844 844 9951 www.envirocheck.co.uk

Page 4 of 5 Page 23/1620



# Large-Scale National Grid Data

# Published 1994

## Source map scale - 1:2,500

'Large Scale National Grid Data' superseded SIM cards (Ordnance Survey's 'Survey of Information on Microfilm') in 1992, and continued to be produced until 1999. These maps were the fore-runners of digital mapping and so provide detailed information on houses and roads, but tend to show less topographic features such as vegetation. These maps were produced at both 1:2,500 and 1:1,250 scales.

## Map Name(s) and Date(s)

| _    | _           | _         |           | _         | _           | _           |
|------|-------------|-----------|-----------|-----------|-------------|-------------|
| Ι    |             | 046       | I.        |           | 0146        | Т           |
| I    | 199<br>1:2, | 4<br>500