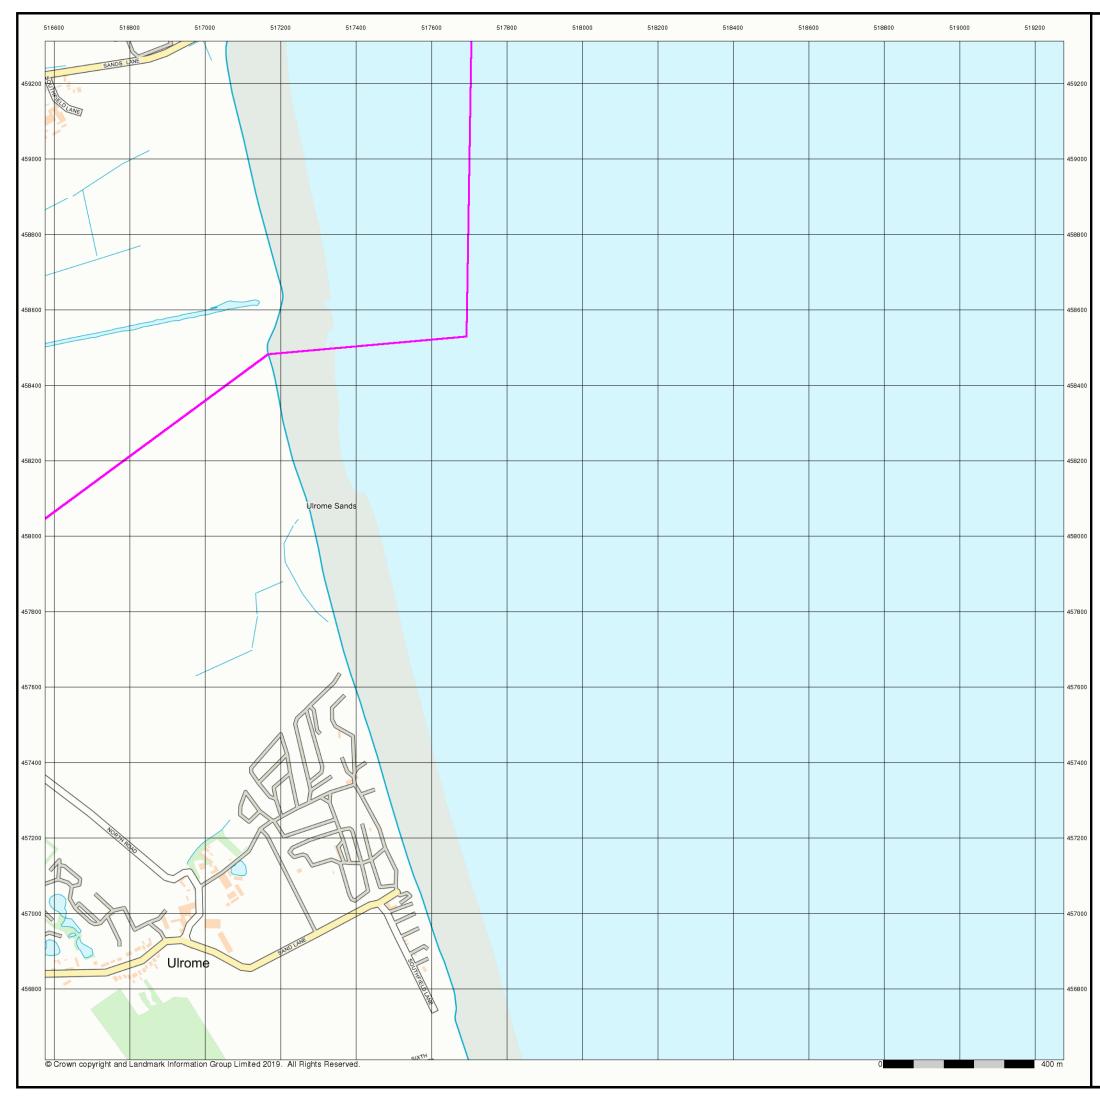

### 1.1 Project Background

- 1.1.1.1 Orsted Hornsea Project Four Limited (the 'Applicant') is proposing to develop the Hornsea Project Four offshore wind farm (hereafter Hornsea Four). Hornsea Four will be located approximately 69 km offshore the East Riding of Yorkshire in the Southern North Sea and will be the fourth project to be developed in the former Hornsea Zone. Hornsea Four will include both offshore and onshore infrastructure including an offshore generating station (wind farm), export cables to landfall, and on to an onshore substation (OnSS) with energy balancing infrastructure (EBI), and connection to the electricity transmission network.
- 1.1.1.2 Royal HaskoningDHV was commissioned to obtain an Envirocheck Report<sup>1</sup> covering the Hornsea Four Order Limits plus a 1 km buffer which in turn forms the Hornsea Four geology and ground conditions study area, as shown in **Figure 1**. This technical annex has been produced to present this data (a series of maps) which has been used to inform and support the following parts of the Hornsea Four Environmental Statement: Geology and Ground Conditions Chapter (**Volume A3, Chapter 1: Geology and Ground Conditions**); and Land Quality Preliminary Risk Assessment (**Volume A6, Annex 1.1**).
- 1.1.1.3 Due to the number and document size of the maps, the Envirocheck report has been divided into eight parts:
  - Part One Covers the report introduction and landfall with,
  - Parts Two to Six Cover the onshore export cable corridor (ECC), split of five sections from north to south (Section 1 to Section 5); and
  - Parts Seven and Eight Cover the OnSS, split over two sections (Section 1 to Section 2).