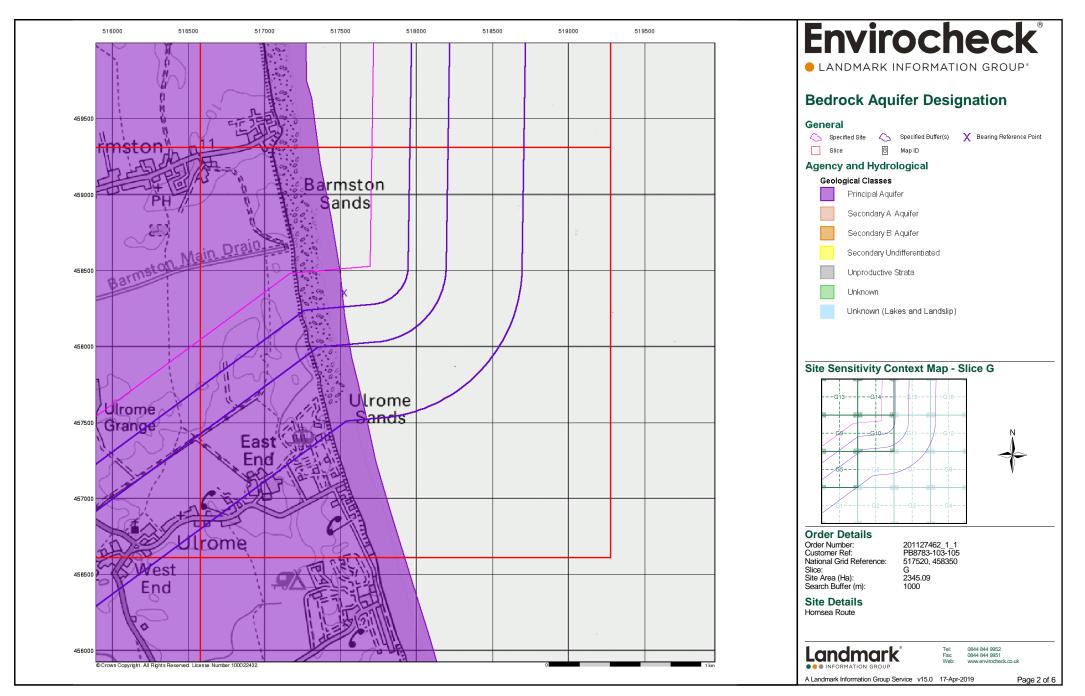

### 1.1 Project Background

- 1.1.1.1 Orsted Hornsea Project Four Limited (the 'Applicant') is proposing to develop the Hornsea Project Four offshore wind farm (hereafter Hornsea Four). Hornsea Four will be located approximately 69 km offshore the East Riding of Yorkshire in the Southern North Sea and will be the fourth project to be developed in the former Hornsea Zone. Hornsea Four will include both offshore and onshore infrastructure including an offshore generating station (wind farm), export cables to landfall, and on to an onshore substation (OnSS) with energy balancing infrastructure (EBI), and connection to the electricity transmission network.
- 1.1.1.2 Royal HaskoningDHV was commissioned to obtain an Envirocheck Report<sup>1</sup> covering the Hornsea Four Order Limits plus a 1 km buffer which in turn forms the Hornsea Four geology and ground conditions study area, as shown in **Figure 1**. This technical annex has been produced to present this data (a series of maps) which has been used to inform and support the following parts of the Hornsea Four Environmental Statement: Geology and Ground Conditions Chapter (**Volume A3, Chapter 1: Geology and Ground Conditions**); and Land Quality Preliminary Risk Assessment (**Volume A6, Annex 1.1**).
- 1.1.1.3 Due to the number and document size of the maps, the Envirocheck report has been divided into eight parts:
  - Part One Covers the report introduction and landfall with,
  - Parts Two to Six Cover the onshore export cable corridor (ECC), split of five sections from north to south (Section 1 to Section 5); and
  - Parts Seven and Eight Cover the OnSS, split over two sections (Section 1 to Section 2).