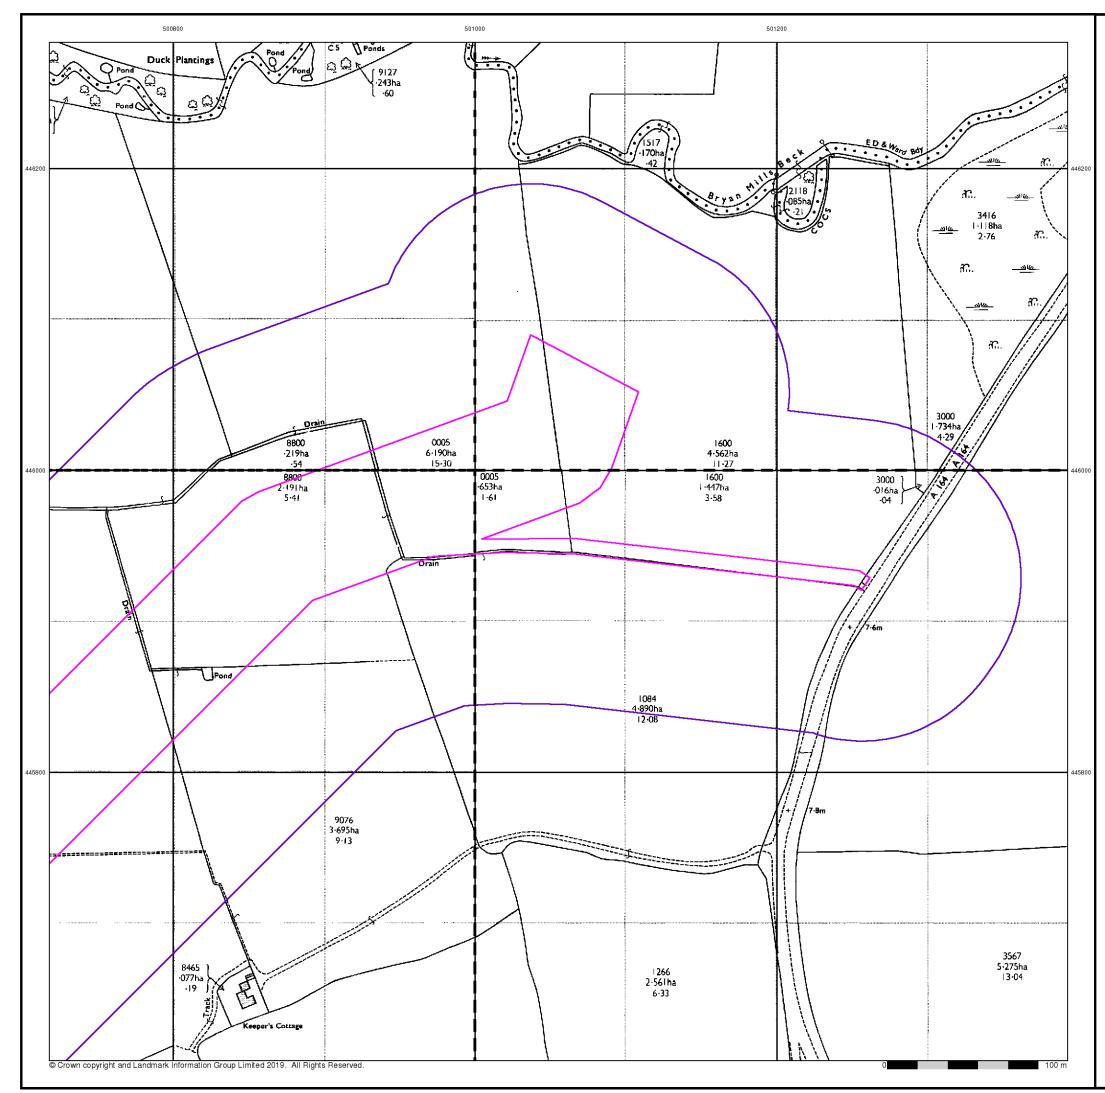

from maps predominantly held at the scale adopted for England, Wales and Scotland in the 1840's. In 1854 the 1:2,500 scale was adopted for mapping urban areas and by 1896 it covered the whole of what were considered to be the cultivated parts of Great Britain. The published date given below is often some years later than the surveyed date. Before 1938, all OS maps were based on the Cassini Projection, with independent surveys of a single county or group of counties, giving rise to significant inaccuracies in outlying areas.

## Map Name(s) and Date(s)



## **Historical Map - Segment F8**



### **Order Details**

Order Number: Customer Ref: National Grid Reference: 500490, 445860 Slice: F Site Area (Ha): Search Buffer (m): 100

201127560\_1\_1 PB8783-103-105 53.73







Tel: Fax: Web:



# **Ordnance Survey Plan** Published 1977 - 1978 Source map scale - 1:2,500

The historical maps shown were reproduced from maps predominantly held at the scale adopted for England, Wales and Scotland in the 1840's. In 1854 the 1:2,500 scale was adopted for mapping urban areas and by 1896 it covered the whole of what were considered to be the cultivated parts of Great Britain. The published date given below is often some years later than the surveyed date. Before 1938, all OS maps were based on the Cassini Projection, with independent surveys of a single county or group of counties, giving rise to significant inaccuracies in outlying areas.

## Map Name(s) and Date(s)



## **Historical Map - Segment F8**



### **Order Details**

| Order Number:            | 201127560_1_1  |
|----------