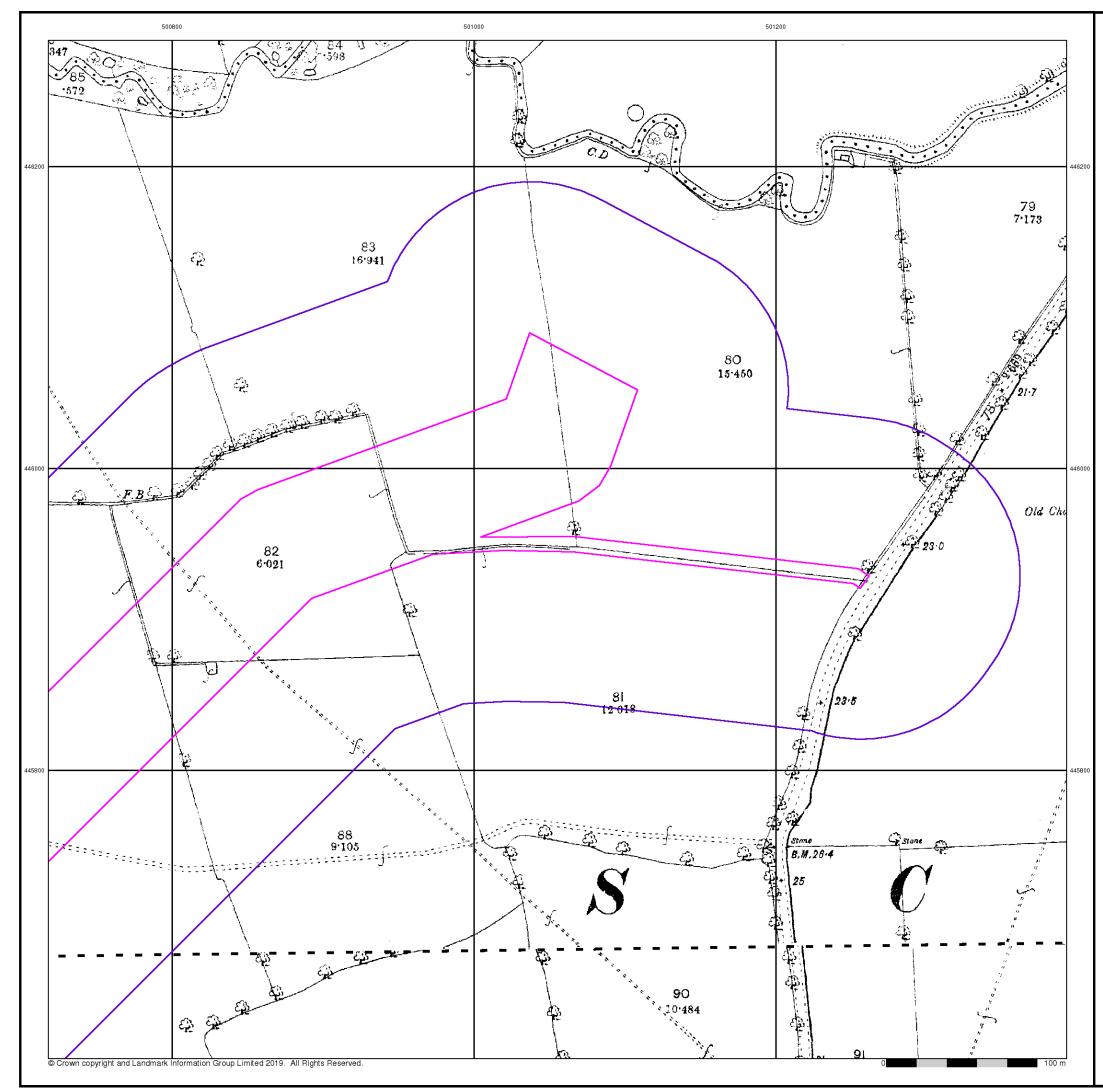

1000







Tel: Fax: Web:



# **Envirocheck**<sup>®</sup> LANDMARK INFORMATION GROUP

## **Historical Mapping & Photography included:**

| Mapping Type                   | Scale   | Date        | Pg |
|--------------------------------|---------|-------------|----|
| Yorkshire                      | 1:2,500 | 1891        | 2  |
| Yorkshire                      | 1:2,500 | 1910        | 3  |
| Ordnance Survey Plan           | 1:2,500 | 1977 - 1978 | 4  |
| Large-Scale National Grid Data | 1:2,500 | 1994        | 5  |

## **Historical Map - Segment F8**



### **Order Details**

Order Number: Customer Ref: National Grid Reference: 500490, 445860 Slice: Site Area (Ha): Search Buffer (m):

201127560\_1\_1 PB8783-103-105 53.73 100







Tel Fax: Web 0844 844 9952 0844 844 9951 rocheck.co.uk



# Yorkshire

# Published 1891

# Source map scale - 1:2,500

The historical maps shown were reproduced from maps predominantly held at the scale adopted for England, Wales and Scotland in the 1840's. In 1854 the 1:2,500 scale was adopted for mapping urban areas and by 1896 it covered the whole of what were considered to be the cultivated parts of Great Britain. The published date given below is often some years later than the surveyed date. Before 1938, all OS maps were based on the Cassini Projection, with independent surveys of a single county or group of counties, giving rise to significant inaccuracies in outlying areas.

## Map Name(s) and Date(s)



## **Historical Map - Segment F8**



### **Order Details**

Order Number: Customer Ref: National Grid Reference: 500490, 445860 Slice