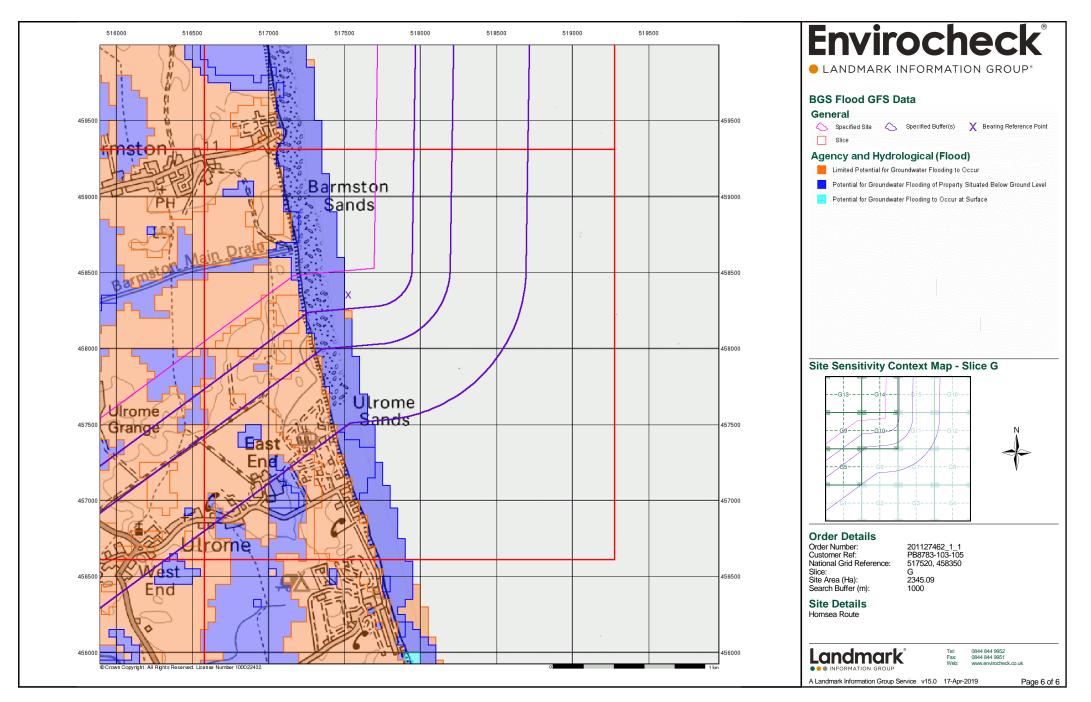

### 1.1 Project Background

- 1.1.1.1 Orsted Hornsea Project Four Limited (the 'Applicant') is proposing to develop the Hornsea Project Four offshore wind farm (hereafter Hornsea Four). Hornsea Four will be located approximately 69 km offshore the East Riding of Yorkshire in the Southern North Sea and will be the fourth project to be developed in the former Hornsea Zone. Hornsea Four will include both offshore and onshore infrastructure including an offshore generating station (wind farm), export cables to landfall, and on to an onshore substation (OnSS) with energy balancing infrastructure (EBI), and connection to the electricity transmission network.
- 1.1.1.2 Royal HaskoningDHV was commissioned to obtain an Envirocheck Report<sup>1</sup> covering the Hornsea Four Order Limits plus a 1 km buffer which in turn forms the Hornsea Four geology and ground conditions study area, as shown in **Figure 1**. This technical annex has been produced to present this data (a series of maps) which has been used to inform and support the following parts of the Hornsea Four Environmental Statement: Geology and Ground Conditions Chapter (**Volume A3, Chapter 1: Geology and Ground Conditions**); and Land Quality Preliminary Risk Assessment (**Volume A6, Annex 1.1**).
- 1.1.1.3 Due to the number and document size of the maps, the Envirocheck report has been divided into eight parts:
  - Part One Covers the report introduction and landfall with,
  - Parts Two to Six Cover the onshore export cable corridor (ECC), split of five sections from north to south (Section 1 to Section 5); and
  - Parts Seven and Eight Cover the OnSS, split over two sections (Section 1 to Section 2).