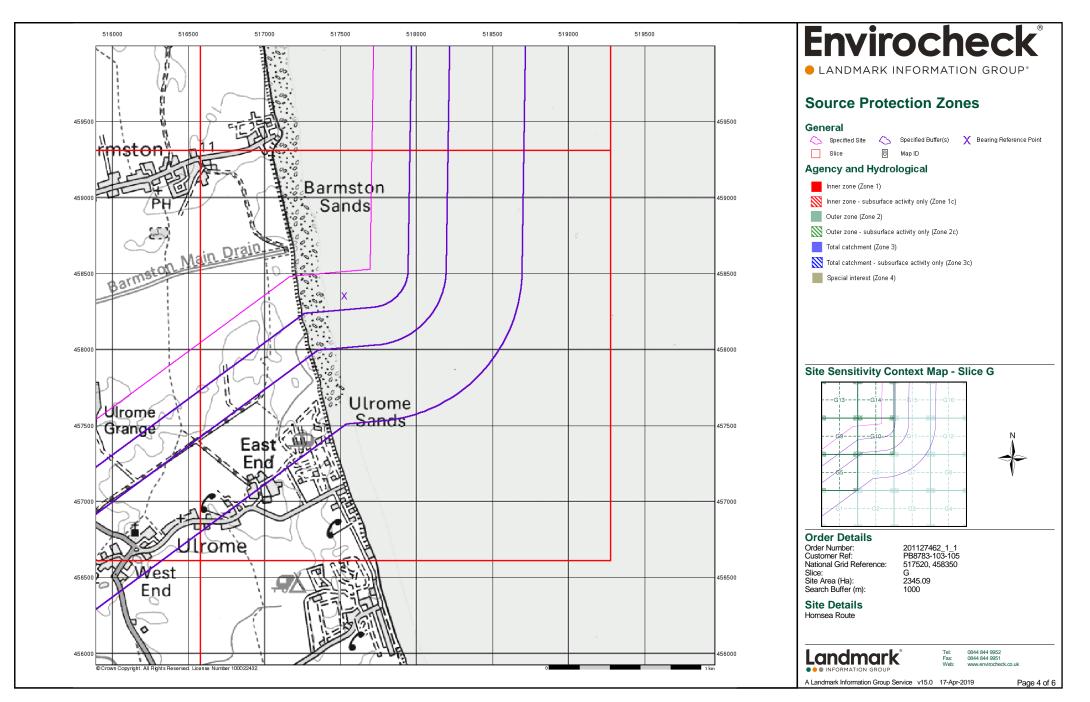

### 1.1 Project Background

- 1.1.1.1 Orsted Hornsea Project Four Limited (the 'Applicant') is proposing to develop the Hornsea Project Four offshore wind farm (hereafter Hornsea Four). Hornsea Four will be located approximately 69 km offshore the East Riding of Yorkshire in the Southern North Sea and will be the fourth project to be developed in the former Hornsea Zone. Hornsea Four will include both offshore and onshore infrastructure including an offshore generating station (wind farm), export cables to landfall, and on to an onshore substation (OnSS) with energy balancing infrastructure (EBI), and connection to the electricity transmission network.
- 1.1.1.2 Royal HaskoningDHV was commissioned to obtain an Envirocheck Report<sup>1</sup> covering the Hornsea Four Order Limits plus a 1 km buffer which in turn forms the Hornsea Four geology and ground conditions study area, as shown in **Figure 1**. This technical annex has been produced to present this data (a series of maps) which has been used to inform and support the following parts of the Hornsea Four Environmental Statement: Geology and Ground Conditions Chapter (**Volume A3, Chapter 1: Geology and Ground Conditions**); and Land Quality Preliminary Risk Assessment (**Volume A6, Annex 1.1**).
- 1.1.1.3 Due to the number and document size of the maps, the Envirocheck report has been divided into eight parts:
  - Part One Covers the report introduction and landfall with,
  - Parts Two to Six Cover the onshore export cable corridor (ECC), split of five sections from north to south (Section 1 to Section 5); and
  - Parts Seven and Eight Cover the OnSS, split over two sections (Section 1 to Section 2).