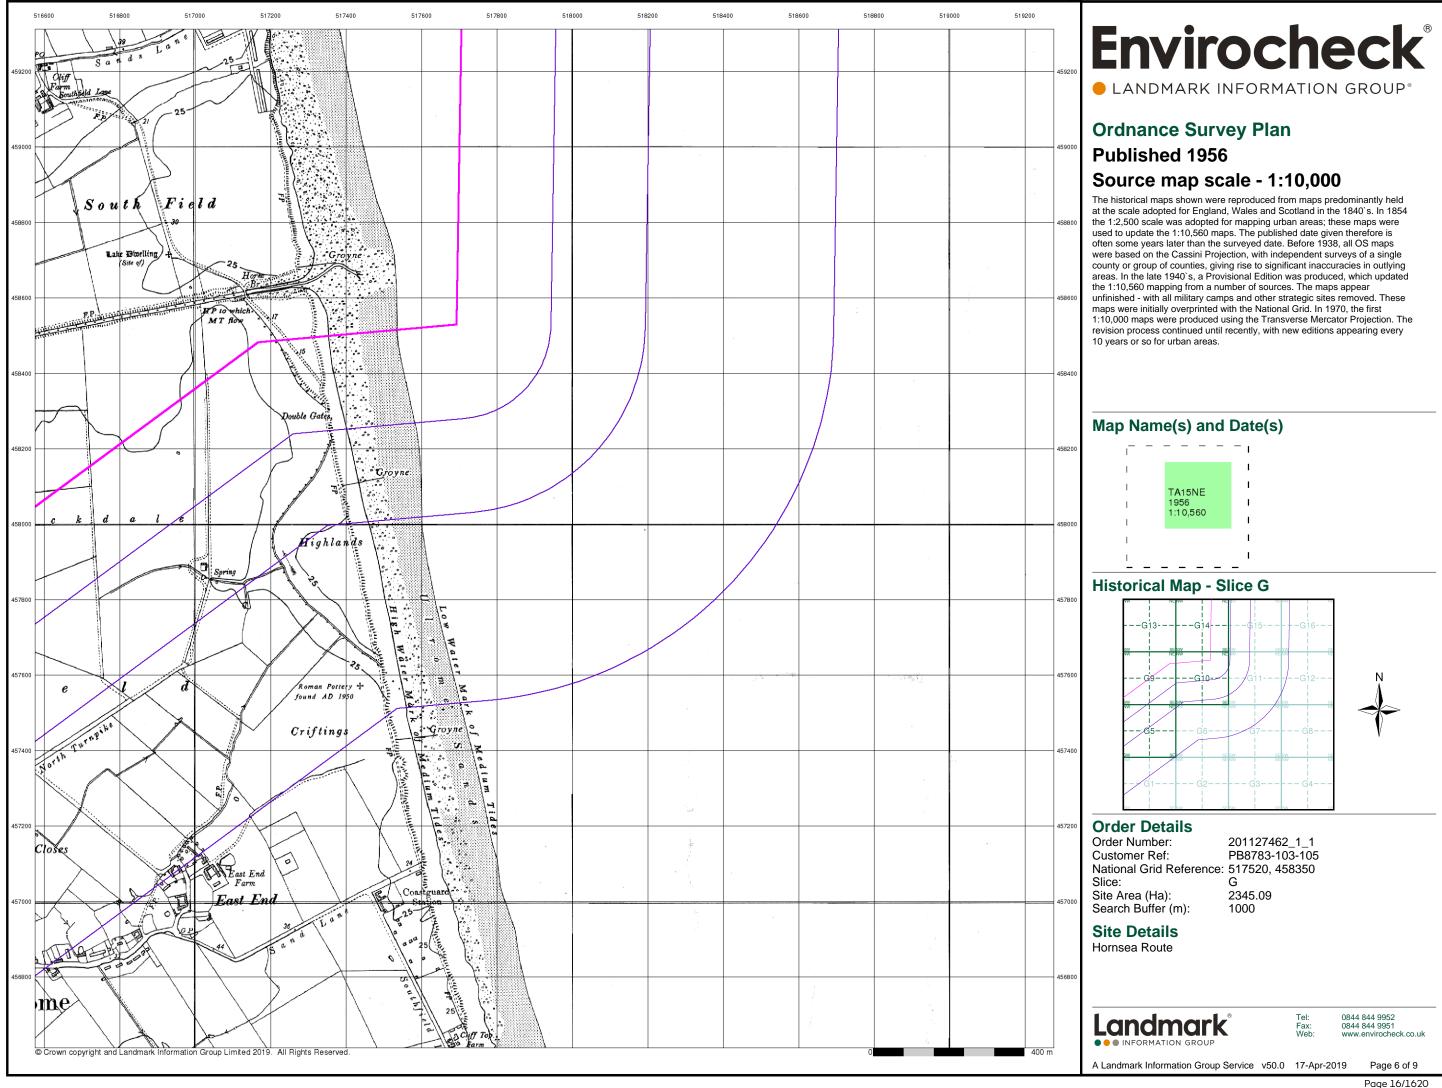

### 1.1 Project Background

- 1.1.1.1 Orsted Hornsea Project Four Limited (the 'Applicant') is proposing to develop the Hornsea Project Four offshore wind farm (hereafter Hornsea Four). Hornsea Four will be located approximately 69 km offshore the East Riding of Yorkshire in the Southern North Sea and will be the fourth project to be developed in the former Hornsea Zone. Hornsea Four will include both offshore and onshore infrastructure including an offshore generating station (wind farm), export cables to landfall, and on to an onshore substation (OnSS) with energy balancing infrastructure (EBI), and connection to the electricity transmission network.
- 1.1.1.2 Royal HaskoningDHV was commissioned to obtain an Envirocheck Report<sup>1</sup> covering the Hornsea Four Order Limits plus a 1 km buffer which in turn forms the Hornsea Four geology and ground conditions study area, as shown in **Figure 1**. This technical annex has been produced to present this data (a series of maps) which has been used to inform and support the following parts of the Hornsea Four Environmental Statement: Geology and Ground Conditions Chapter (**Volume A3, Chapter 1: Geology and Ground Conditions**); and Land Quality Preliminary Risk Assessment (**Volume A6, Annex 1.1**).
- 1.1.1.3 Due to the number and document size of the maps, the Envirocheck report has been divided into eight parts:
  - Part One Covers the report introduction and landfall with,
  - Parts Two to Six Cover the onshore export cable corridor (ECC), split of five sections from north to south (Section 1 to Section 5); and
  - Parts Seven and Eight Cover the OnSS, split over two sections (Section 1 to Section 2).