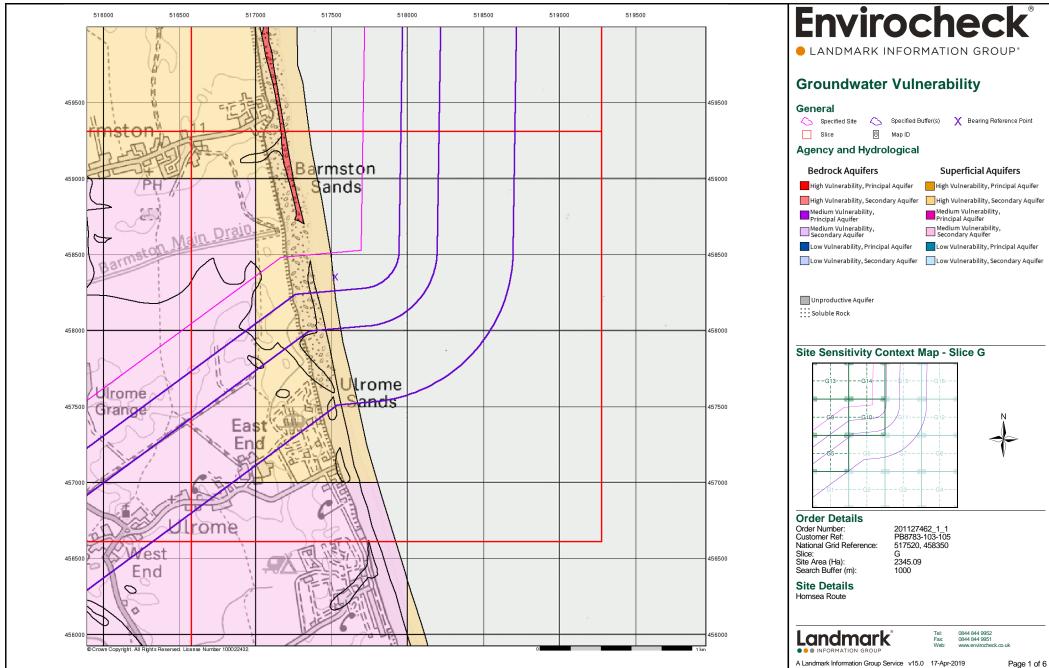

### 1.1 Project Background

- 1.1.1.1 Orsted Hornsea Project Four Limited (the 'Applicant') is proposing to develop the Hornsea Project Four offshore wind farm (hereafter Hornsea Four). Hornsea Four will be located approximately 69 km offshore the East Riding of Yorkshire in the Southern North Sea and will be the fourth project to be developed in the former Hornsea Zone. Hornsea Four will include both offshore and onshore infrastructure including an offshore generating station (wind farm), export cables to landfall, and on to an onshore substation (OnSS) with energy balancing infrastructure (EBI), and connection to the electricity transmission network.
- 1.1.1.2 Royal HaskoningDHV was commissioned to obtain an Envirocheck Report<sup>1</sup> covering the Hornsea Four Order Limits plus a 1 km buffer which in turn forms the Hornsea Four geology and ground conditions study area, as shown in **Figure 1**. This technical annex has been produced to present this data (a series of maps) which has been used to inform and support the following parts of the Hornsea Four Environmental Statement: Geology and Ground Conditions Chapter (**Volume A3, Chapter 1: Geology and Ground Conditions**); and Land Quality Preliminary Risk Assessment (**Volume A6, Annex 1.1**).
- 1.1.1.3 Due to the number and document size of the maps, the Envirocheck report has been divided into eight parts:
  - Part One Covers the report introduction and landfall with,
  - Parts Two to Six Cover the onshore export cable corridor (ECC), split of five sections from north to south (Section 1 to Section 5); and
  - Parts Seven and Eight Cover the OnSS, split over two sections (Section 1 to Section 2).